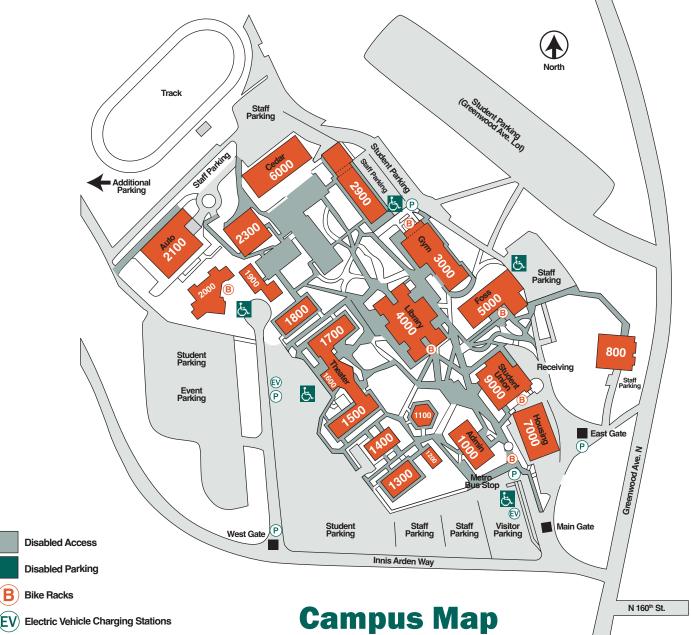

P Paid Parking Permit Campus Security Emergency: Dial 206-235-5860

|                                             | -    |                             |      |                                  |      |
|---------------------------------------------|------|-----------------------------|------|----------------------------------|------|
| Administration                              | 1000 | ESL Study Center            | 1721 | Parent Child Center (PCC)        | 1900 |
| Advising                                    | 5229 | Facilities                  | 5100 | Physics Learning Center          | 2923 |
| Asian Pacific Islander (API) Student Center | 1305 | Financial Aid               | 5200 | Public Speaking Center           | 1530 |
| Automotive                                  | 2100 | Food Pantry/Benefits Hub    | 9102 | Pagoda Union Building (PUB)      | 9000 |
| Biology & Chem Learning Center              | 4201 | Foundation                  | 1005 | Registration                     | 5200 |
| Biology Lab                                 | 6000 | Gender Equity Center        | 9202 | Running Start                    | 5229 |
| Biotechnology Lab                           | 2930 | Geology Lab                 | 2920 | Safety & Security                | 5102 |
| Business & Admin Services                   | 1200 | Gymnasium & Athletics       | 3000 | Science/STEM Division            | 6000 |
| Bookstore                                   | 9114 | Health Occupations Division | 2300 | Student Accessibility Services   | 5226 |
| Business, Comm, Soc Sci Division            | 5329 | Housing & Residential Life  | 7000 | Student Life                     | 9301 |
| Career Center                               | 9203 | Humanities Division         | 5327 | Student Lounge                   | 9000 |
| Center for Education &                      |      | Human Resources             | 1013 | Students, Equity & Success       | 5202 |
| Career Opportunities (CECO)                 | 5100 | Information Desk            | 1000 | Technology Support Services      | 4122 |
| Cashier                                     | 5200 | International Education     | 9303 | Testing Center                   | 5100 |
| Chemistry Lab                               | 6000 | Library & Media Center      | 4000 | Theater                          | 1600 |
| Communications & Marketing                  | 1009 | Main Dining Room            | 9215 | Transcripts/Records              | 5200 |
| Community Empl. Program (CEP)               | 2910 | Math Learning Center        | 4213 | Tutoring Center                  | 4228 |
| Continuing Education                        | 1530 | Metal Fabrication Lab       | 2900 | Veterans & Military Student Svcs | 5226 |
| Counseling Center                           | 5251 | Multicultural Center        | 9201 | Visual Arts Center               | 2000 |
| Enrollment Services                         | 5200 | Music                       | 800  | Workforce Education Funding      | 5100 |
| eLearning Services                          | 4228 | Nursing                     | 2300 | Writing & Learning Studio        | 4301 |
| ESL Advising                                | 5205 |                             |      |                                  |      |